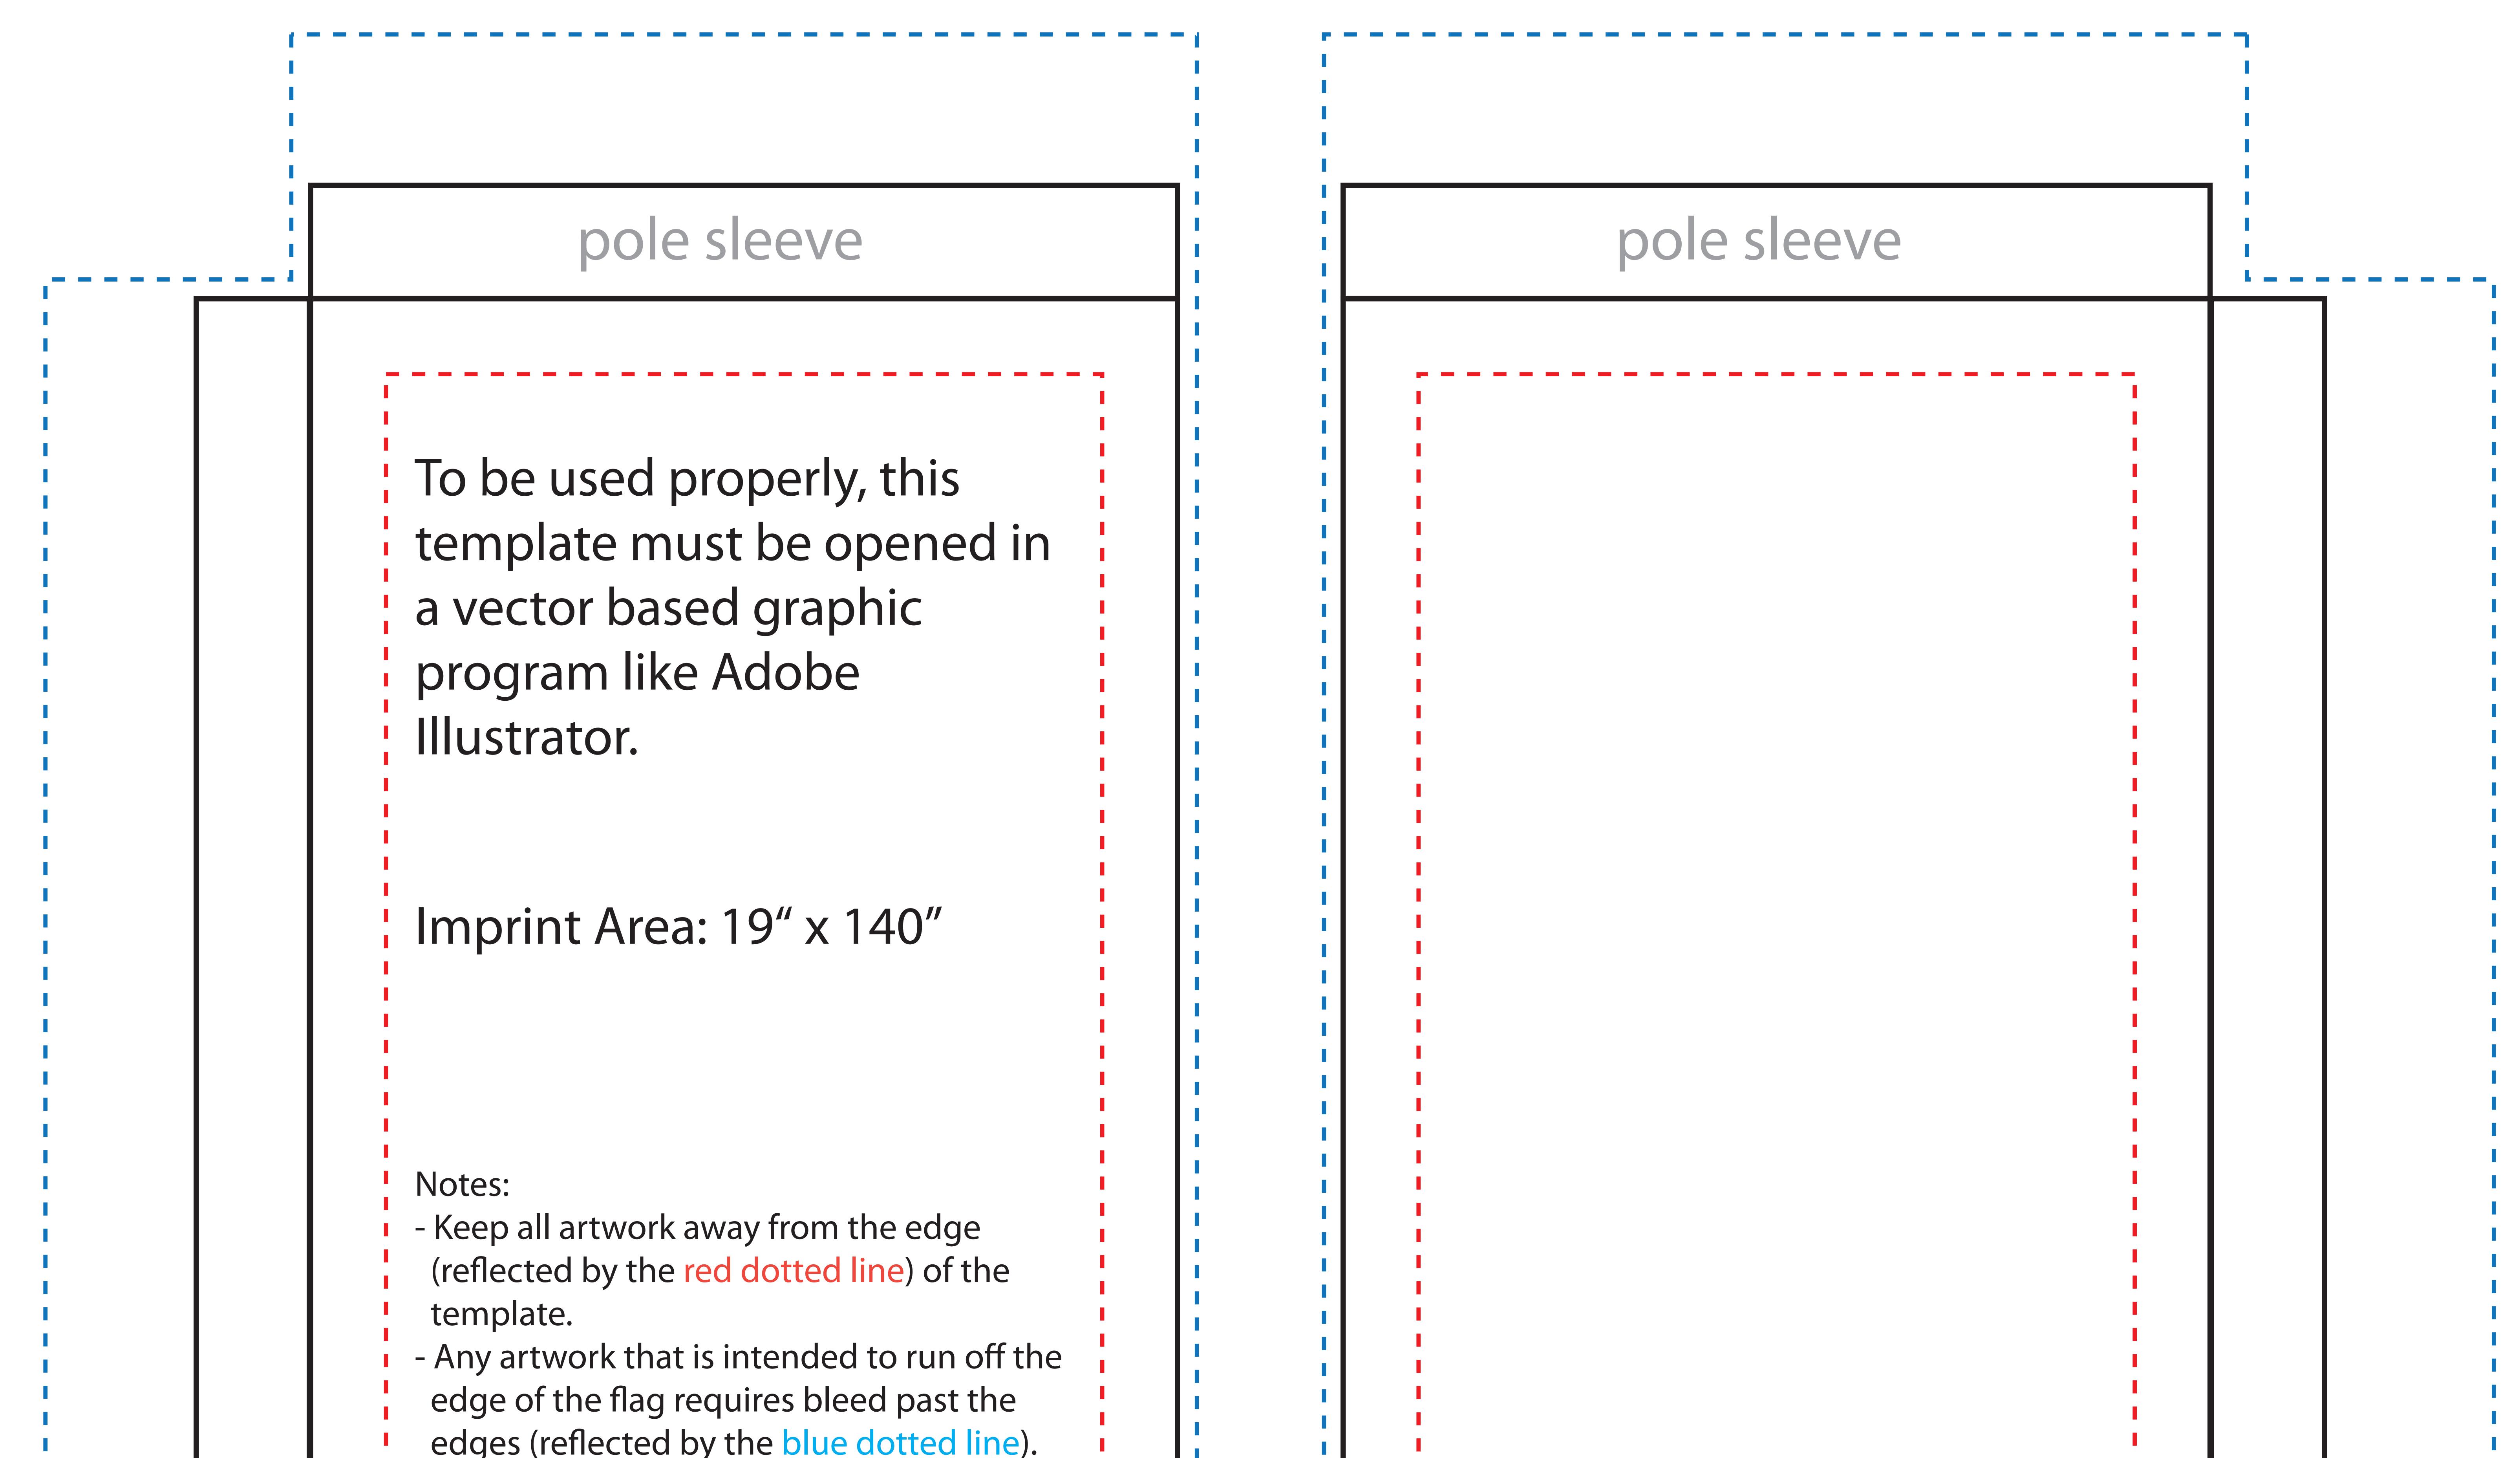

|  |                                        |     |  | _                                                                                                               |
|--|----------------------------------------|-----|--|-----------------------------------------------------------------------------------------------------------------|
|  | - Use ONLY Pantone Solid Coated colors | •   |  |                                                                                                                 |
|  | - USE UNLI PAILUIE SUIU CUALEU CUUIS   | 1 I |  |                                                                                                                 |
|  | - Convert all text to outlines         |     |  |                                                                                                                 |
|  | - Convert an text to outmes            |     |  |                                                                                                                 |
|  |                                        |     |  |                                                                                                                 |
|  |                                        | •   |  |                                                                                                                 |
|  |                                        | •   |  |                                                                                                                 |
|  |                                        |     |  |                                                                                                                 |
|  |                                        |     |  |                                                                                                                 |
|  |                                        |     |  |                                                                                                                 |
|  |                                        | •   |  |                                                                                                                 |
|  |                                        | •   |  |                                                                                                                 |
|  |                                        |     |  |                                                                                                                 |
|  |                                        |     |  |                                                                                                                 |
|  |                                        |     |  |                                                                                                                 |
|  |                                        | •   |  |                                                                                                                 |
|  |                                        | •   |  |                                                                                                                 |
|  |                                        |     |  |                                                                                                                 |
|  |                                        |     |  |                                                                                                                 |
|  |                                        |     |  |                                                                                                                 |
|  |                                        | •   |  |                                                                                                                 |
|  |                                        | I   |  |                                                                                                                 |
|  |                                        |     |  |                                                                                                                 |
|  |                                        | , I |  |                                                                                                                 |
|  |                                        | : I |  |                                                                                                                 |
|  |                                        | •   |  |                                                                                                                 |
|  |                                        | •   |  |                                                                                                                 |
|  |                                        | •   |  |                                                                                                                 |
|  |                                        |     |  |                                                                                                                 |
|  |                                        |     |  |                                                                                                                 |
|  |                                        |     |  |                                                                                                                 |
|  |                                        | •   |  |                                                                                                                 |
|  |                                        | •   |  |                                                                                                                 |
|  |                                        |     |  |                                                                                                                 |
|  |                                        |     |  |                                                                                                                 |
|  |                                        |     |  |                                                                                                                 |
|  |                                        | •   |  |                                                                                                                 |
|  |                                        | •   |  |                                                                                                                 |
|  |                                        | •   |  |                                                                                                                 |
|  |                                        |     |  |                                                                                                                 |
|  |                                        |     |  |                                                                                                                 |
|  |                                        |     |  |                                                                                                                 |
|  |                                        |     |  |                                                                                                                 |
|  |                                        | •   |  |                                                                                                                 |
|  |                                        | •   |  |                                                                                                                 |
|  |                                        |     |  | 1 - Contract |
|  |                                        | , I |  |                                                                                                                 |
|  |                                        |     |  |                                                                                                                 |
|  |                                        |     |  |                                                                                                                 |
|  |                                        |     |  |                                                                                                                 |
|  |                                        | I   |  |                                                                                                                 |
|  |                                        |     |  |                                                                                                                 |
|  |                                        | , I |  |                                                                                                                 |
|  |                                        | ; I |  |                                                                                                                 |
|  |                                        |     |  |                                                                                                                 |
|  |                                        |     |  |                                                                                                                 |
|  |                                        | I   |  |                                                                                                                 |
|  |                                        | , I |  |                                                                                                                 |
|  |                                        |     |  |                                                                                                                 |
|  |                                        | : I |  |                                                                                                                 |
|  |                                        | •   |  |                                                                                                                 |
|  |                                        |     |  |                                                                                                                 |
|  |                                        |     |  |                                                                                                                 |
|  |                                        |     |  |                                                                                                                 |
|  |                                        |     |  |                                                                                                                 |
|  |                                        | : I |  |                                                                                                                 |
|  |                                        | •   |  |                                                                                                                 |

| Sole slee |  |  |  |  |  |  |
|-----------|--|--|--|--|--|--|
| S         |  |  |  |  |  |  |
|           |  |  |  |  |  |  |
|           |  |  |  |  |  |  |
|           |  |  |  |  |  |  |
|           |  |  |  |  |  |  |
|           |  |  |  |  |  |  |
|           |  |  |  |  |  |  |
|           |  |  |  |  |  |  |
|           |  |  |  |  |  |  |
|           |  |  |  |  |  |  |
|           |  |  |  |  |  |  |