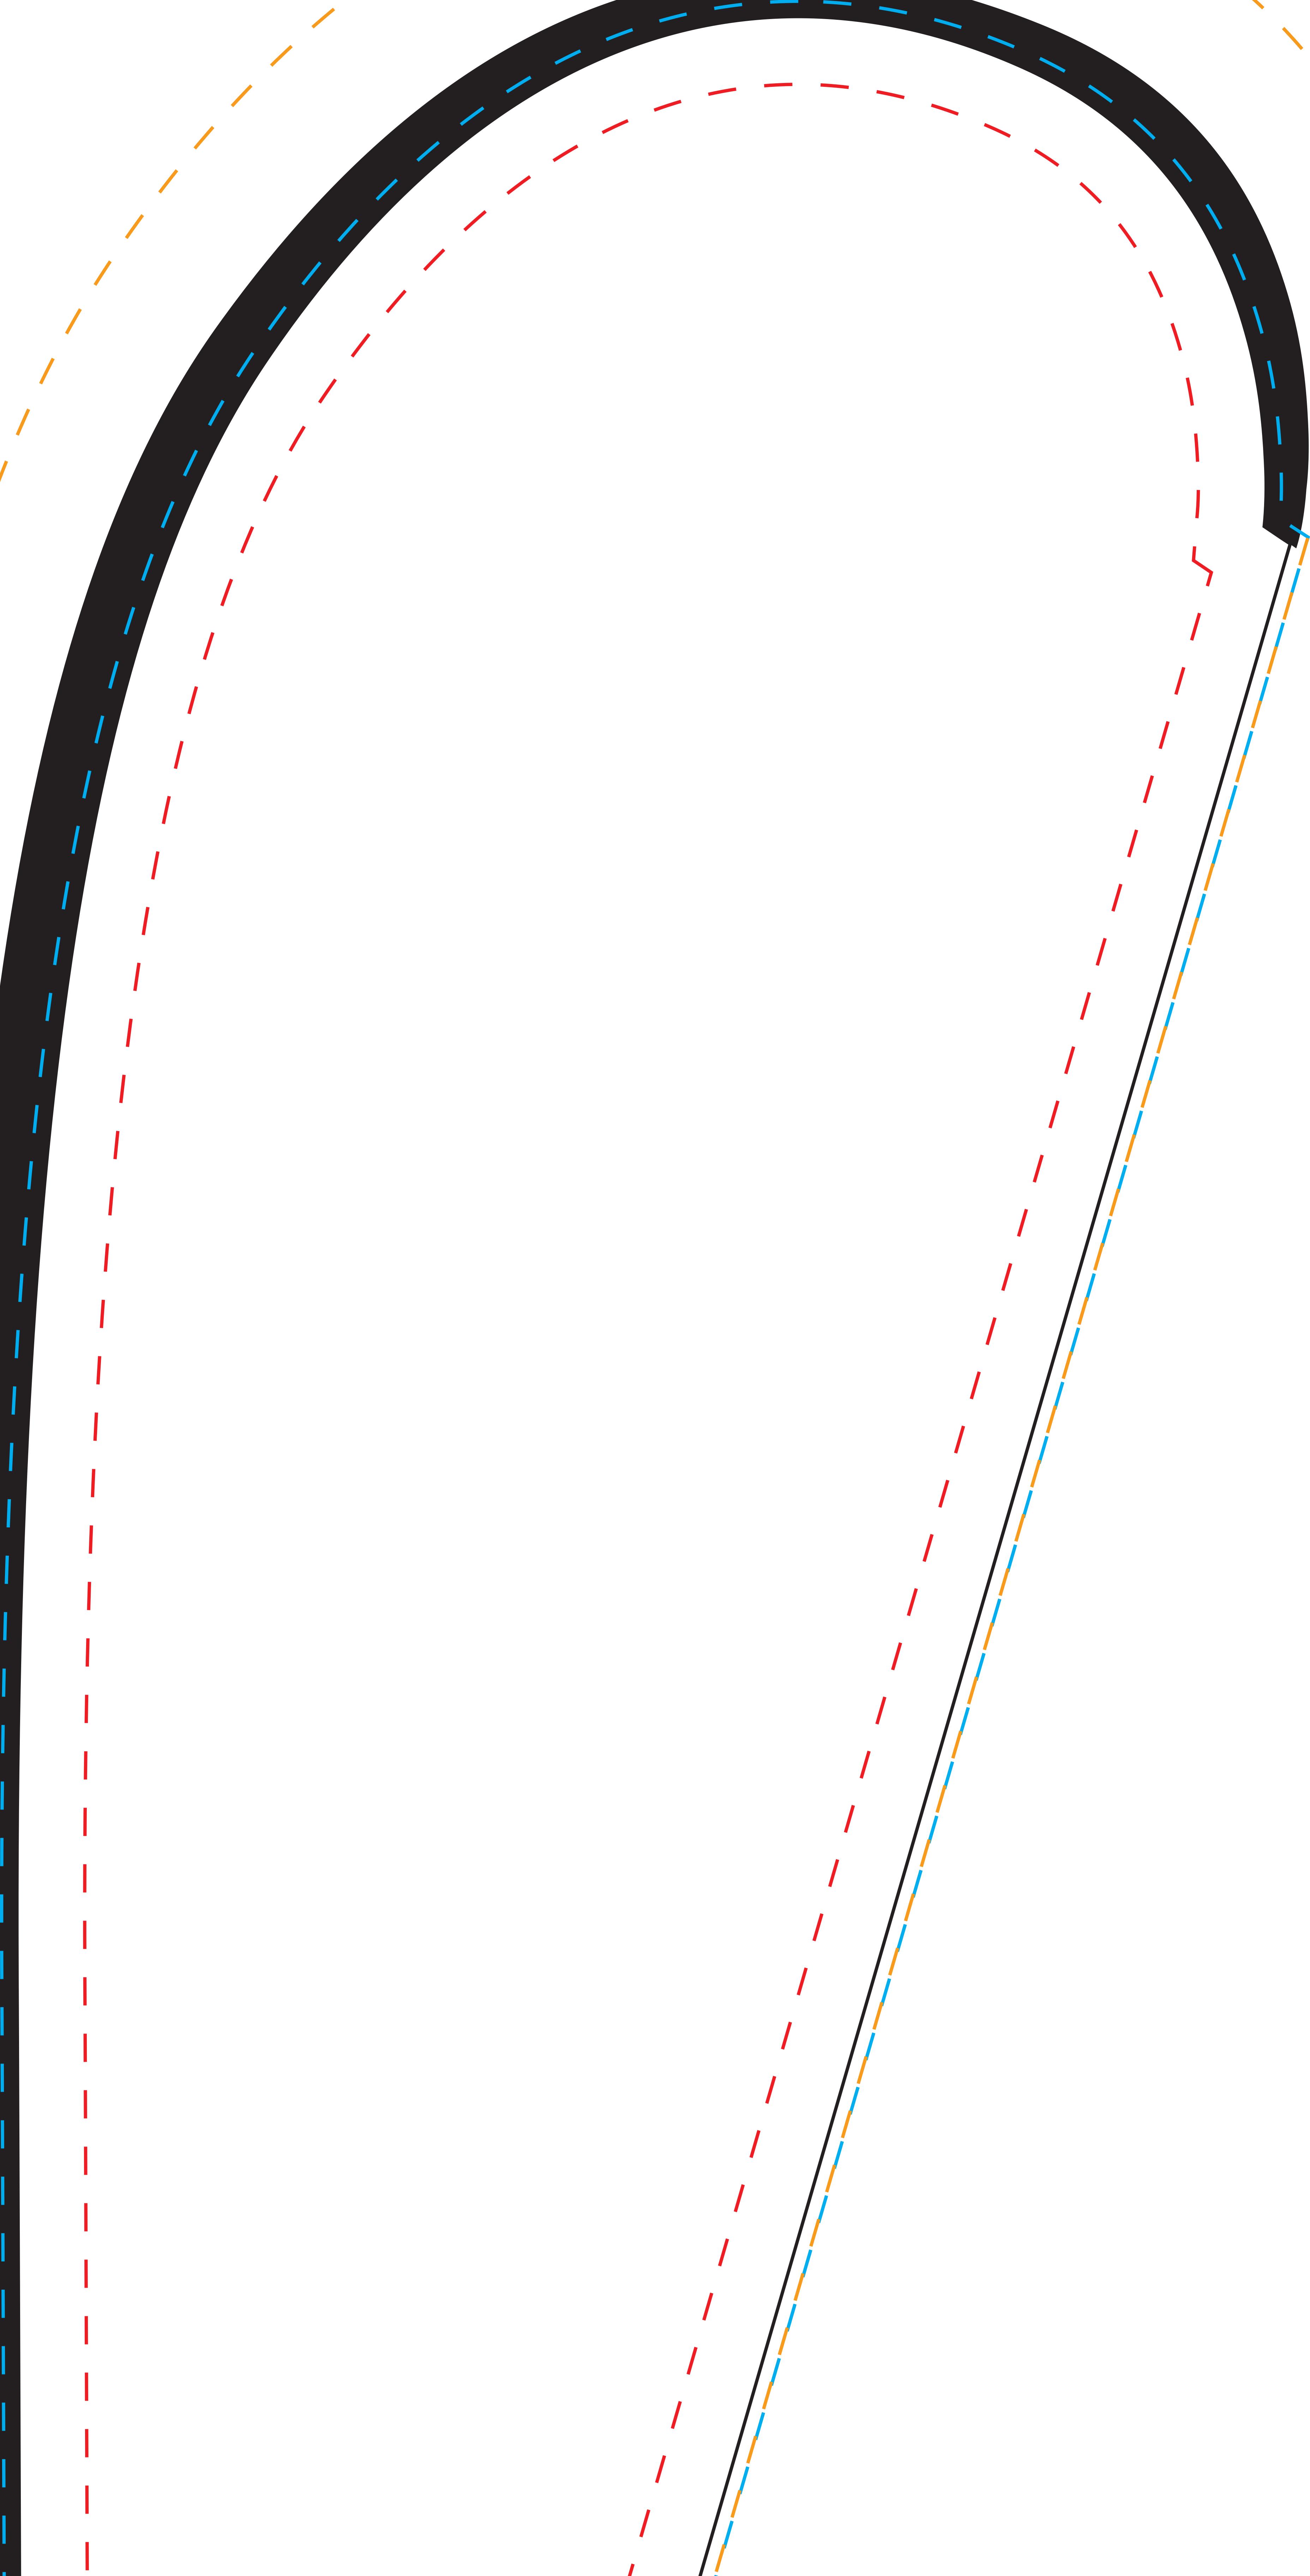

FRONT

**BA** 

nt A

indri.

To be used properly, this template must be opened in a vector based graphic program like Adobe

Illustrator.

12' Portable Teardrop Banner Template (100% Scale)

Notes:

- Keep all artwork away from the edge (reflected by the red dotted line) of the template.

- Any artwork that is intended to run off the edge requires bleed past the edge (reflected by the blue dotted line).

- The Pole Sleeve is black by default. The background color(s)/image(s) can be used but will carry an additional charge and requires additional bleed (reflected by the orange dotted line).

- Use ONLY Pantone Solid Coated colors

- Convert all text to outlines

BACK