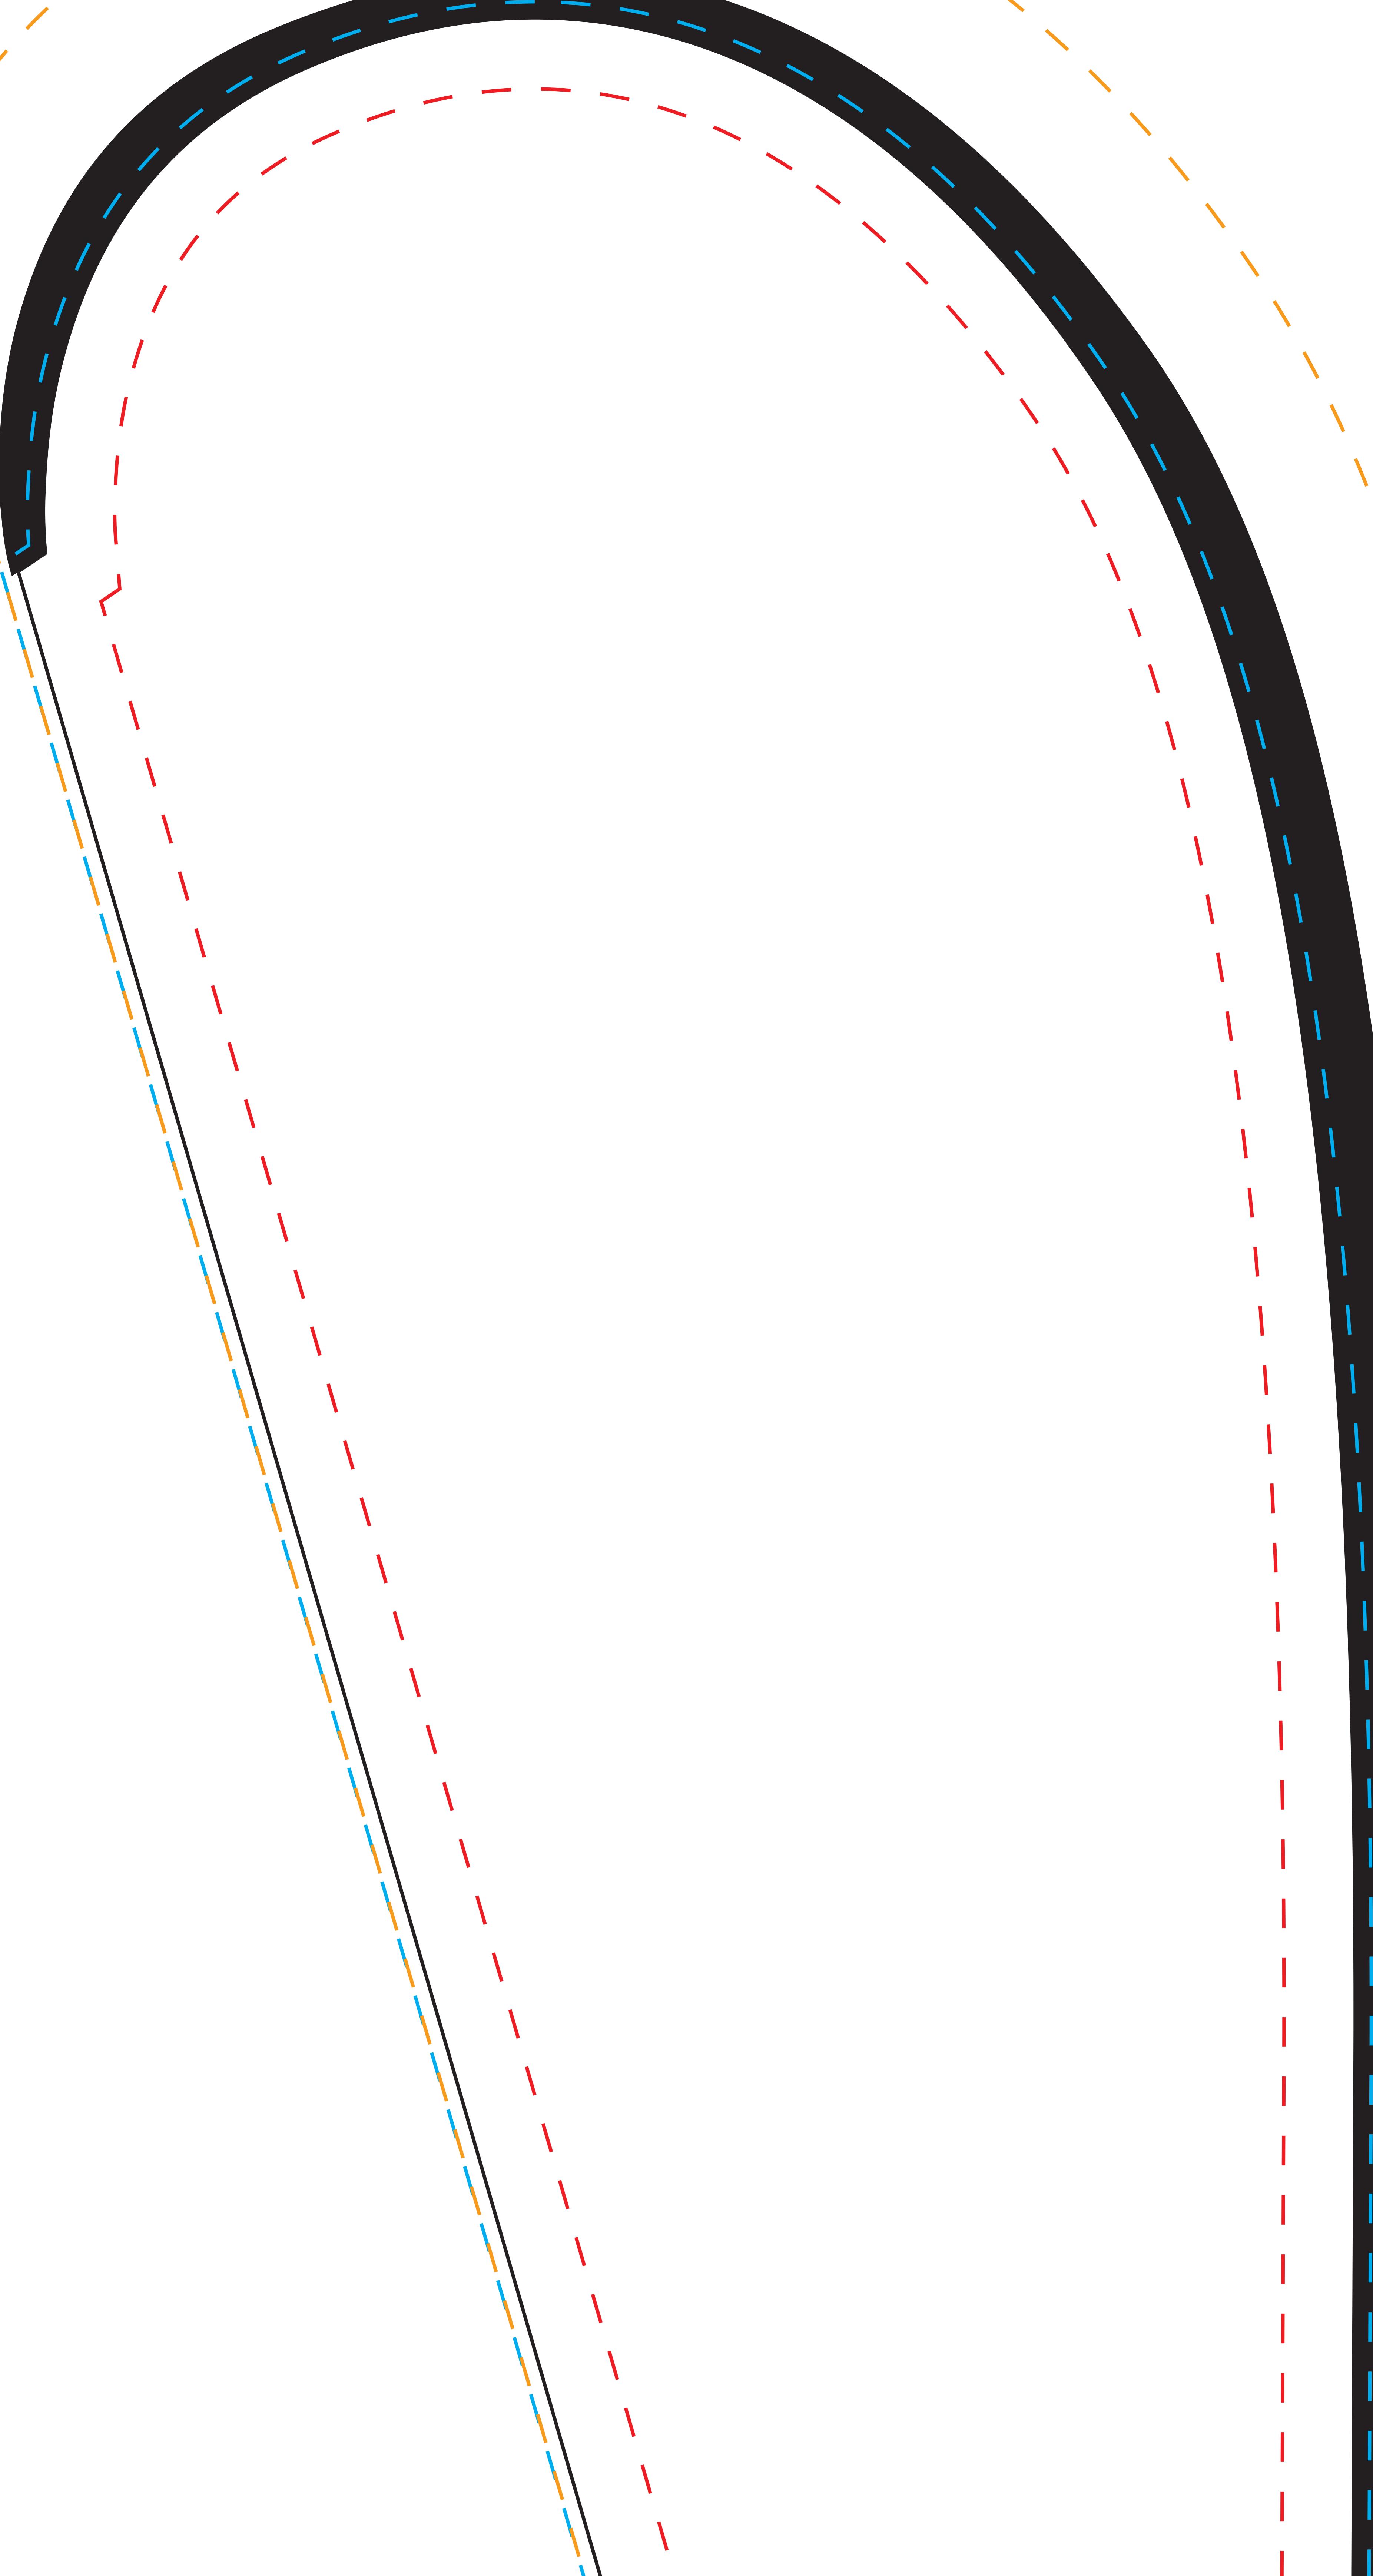

- Keep all artwork away from the edge (reflected by the red dotted line) of the template.

- Any artwork that is intended to run off the edge requires bleed past the edge (reflected by the blue dotted line).

- The Pole Sleeve is black by default. The background color(s)/image(s) can be used but will carry an additional charge and requires additional bleed (reflected by the orange dotted line).

- Use ONLY Pantone Solid Coated colors